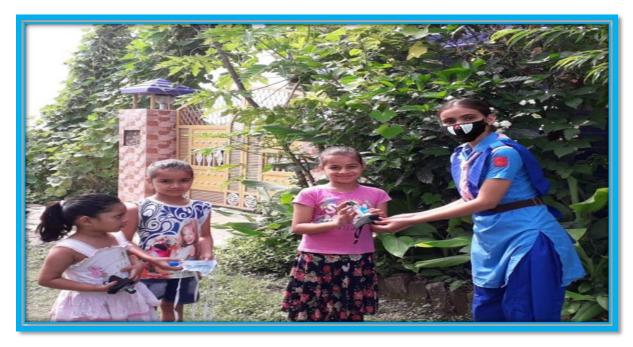

#### College(Home Science Department) Organized A State Level Workshop on Menstural Hygein

प्रमाण पत्र

प्रमाणित किया जाता है कि आज दिनांक 11 फरवरी 2021 को राजकीय स्नातकीतर महाविद्यालय, मालदेवता, (रायपुर), देहरादून में बी.एस.सी. गृह विज्ञान एवं इतिहास विभाग के संयुक्त तत्वाधान में "माहवारी स्वख्ता और सेनेटरी पैड्स" पर जानकारी एवम बालिका/ महिलाओं से सम्बंधित कानूनों और कल्याणकारी योजनाओं की जानकारी देने के लिए एक दिवसीय कार्यशाला का आयोजन किया गया। इस कार्यशाला में महाविद्यालय के 100 छात्र- छात्राओं एवं प्राध्यापकों द्वारा प्रतिभाग किया गया।