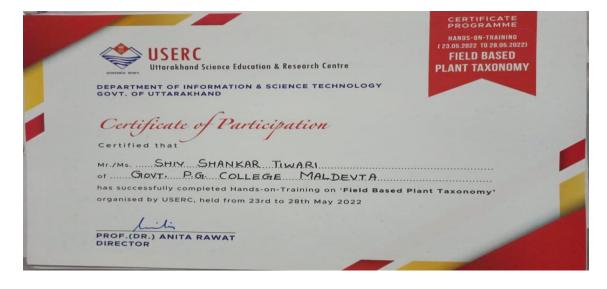

Date-23-25/2/2022 student attend Jal vigyan training Program(Certificate)

Date-23 to 28/6/2022 student attend Hands on training on field based taxonomy