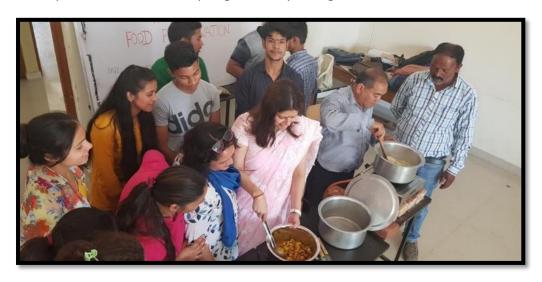

#### Session -2018-2019

Date-3/5/2019-4/5/2019

Food preservation workshop organized by college

#### प्रमाण-पत्र

प्रमाणित किया जाता है कि उद्यान एवं खाद्य प्रसंस्करण केन्द्र, राजपुर रोड़, देहरादून एवं कार्यक्रम संयोजक डाँ० डिम्पल भट्ट के सहयोग से राजकीय परास्नातक महाविद्यालय मालदेवता (रायपुर), देहरादून में दिनांक 03—04 मई, 2019 को खाद्य प्रसंस्करण विषय पर दो दिवसीय कार्यशाला का आयोजन किया गया। दो दिवसीय कार्यशाला में महाविद्यालय के छात्र—छात्राओं एवं कार्यक्रम के सदस्यों सिहत लगभग 95 जनों द्वारा प्रतिभाग किया गया। कार्यशाला में श्री खड़क बहादुर क्षेत्री, पर्यवेक्षक, उद्यान एवं खाद्य प्रसंस्करण केन्द्र द्वारा खाद्य प्रसंस्करण विषय पर सारगर्भित जानकारी प्रदान की गई।