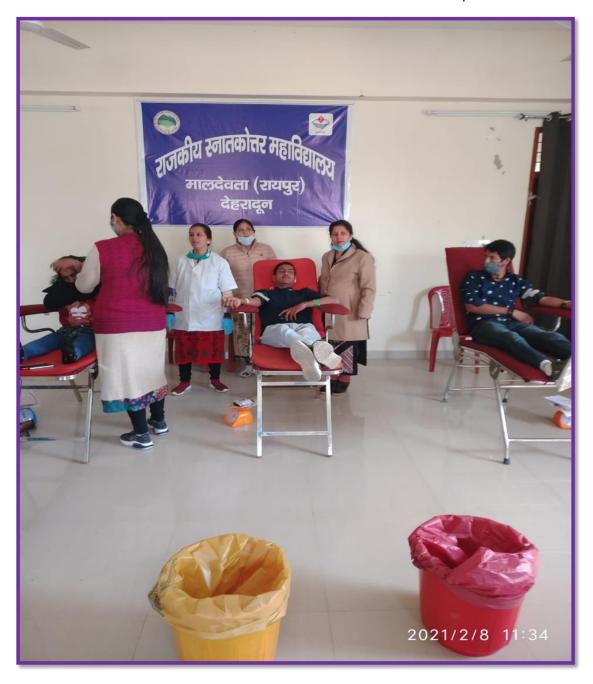

#### Date-28/9/2020

Slogan competition was organized for awareness in the college on the occasion of National Nutrition Month

# राष्ट्रीय पोषण माह में पोषणता जागरूकता हेतु स्लोगन प्रतियोगिता का आयोजन

बुलन्द वाणी • संजय राजपूत

देहरादून। राष्ट्रीय पोषण माह के उपलक्ष्य में राजकीय स्नाकोत्तर महाविद्यालय मालदेवता, रायपुर में बी. एस. सी होमसाइंस विभाग के द्वारा 28 सितंबर को स्लोगन प्रतियोगिता का आयोजन किया गया। प्रतियोगिता का विषय 'स्टॉप चाइल्ड मालन्यूट्रीशन' था। इस प्रतियोगिता में पंचम सेमेस्टर के विद्यार्थियों के द्वारा प्रतिभाग किया गया।

स्लोगन प्रतियोगिता का मुख्य उद्देश्य विद्यार्थियों तथा समाज के मध्य पोषण संबंधी जागरुकता को जगाना था। विभागाध्यक्ष डा. डिंपल भट्ट के द्वारा बताया गया कि, इस वर्ष माननीय प्रधानमंत्री जी के द्वारा सितंबर माह को 'राष्ट्रीय पोषण माह' के रूप में मनाने की अपील की गई। उनके द्वारा राष्ट्र के अधिकतम विकास हेतु, बच्चों में कुपोषण को सही समय में जाँचने एवम उसे रोकने की प्राथमिकता, पर बल दिया गया। जन जन के स्वास्थ्य सुधार हेतु, घर घर में बागवानी