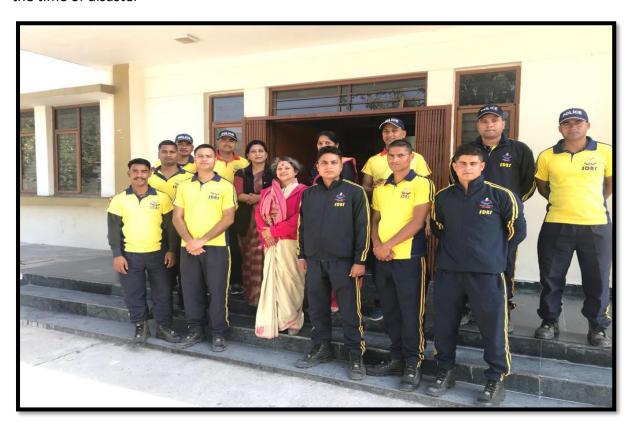

d will not be taken back.<br>Is pute will subject to Dehraden Jurisdiction |                                                                    |              |               | Authorica                        | ed Signatory                       |             |                        |          |

Date-8/2/21
Awareness regarding covid-19



Date-25/6/ 2020 in lockdown period Rangers distributed face mask and sanitizers





# Date-16/7/2021

Masks and sanitizers were distributed by the Unnat Bharat Abhiyan team to the local people to protect them from corona.



Date 8/11/19

One day workshop on Disaster management was organized by the Department of zoology of the college.





On this occasion ,the SDRF Uttarakhand team also told the students the tricks of resue at the time of disaster





Date-7/4/2022

Poster competition was held in the college on water conservation



Date 8/12/2018

Under the swachh bharat abhiyan the students of the college conducted a cleanliness drive in the local area.



# Date 14/9/2019

On behalf of the college Swachh bharat abhiyan and jal shakti team gave a message to the people of maldevta village not to use plastic and to save water.



Date 3/12 /2019

Under Unnat Bharat Abhiyan conducted a programme regarding water conservation.



Date-14/2/2020
Rangers participated in Swacchata Abhiyan From college to Maldevta



Date 13/8/2021

NSS volunteers participated in the plantation and cleanliness program in the college