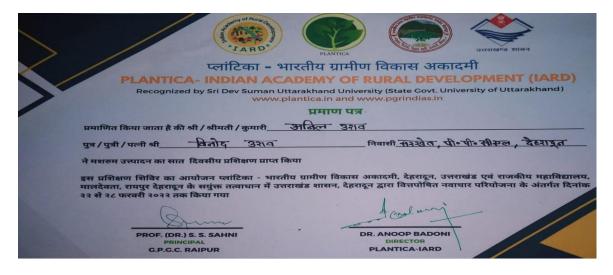

#### Certificate of students-

| >            | PLANTICA- INDIAN ACA<br>Recognized by Sri Dev Suman Utt<br>www.pl                                                                                               | रतीय ग्रामीण विकास अकादमी DEMY OF RURAL DEVELOP arakhand University (State Covt. University antica.in and www.pgrindias.in प्रमाण पत्र           |                                                      |
|--------------|-----------------------------------------------------------------------------------------------------------------------------------------------------------------|--------------------------------------------------------------------------------------------------------------------------------------------------|------------------------------------------------------|
| प्रमाणित     | किया जाता है की श्री / श्रीमती / कुमारी                                                                                                                         | । विकास                                                                                                                                          |                                                      |
| पुत्र/पुत्री | /पली भी महेन्द्र भिंह                                                                                                                                           | निवासी सांका वाला                                                                                                                                | देहराङ्ग                                             |
| ने मशरूम     | उत्त्पादन का सात दिवसीय प्रशिक्षण प्राप्त कि                                                                                                                    | या                                                                                                                                               |                                                      |
| मालदेवता     | हण शिविर का आयोजन प्लांटिका - भारती<br>, रायपुर देहराडून के सर्युक्त तत्वाधान में उत्तर<br>फरवरी २०२२ तक किया गया<br>PROF. (DR.) S. S. SAHNI<br>G.P.G.C. RAIPUR | प्रामीण विकास अकादमी, देहरादून, उत्तराखंड<br>ग्रंबंड शासन, देहरादून द्वारा वित्तपोषित नवाचार प्र<br>DR. ANOOP BADONI<br>DRECTOR<br>PLANTICA-IARD | एवं राजकीय महाविद्यालय,<br>रियोजना के अंतर्गत दिनांक |