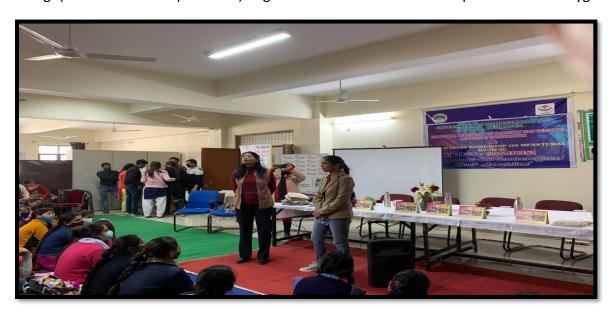

#### Date 9/3/2022

A one day health check-up and awareness workshop was organized in the college in collaboration with the National Health Mission, Dehradun.