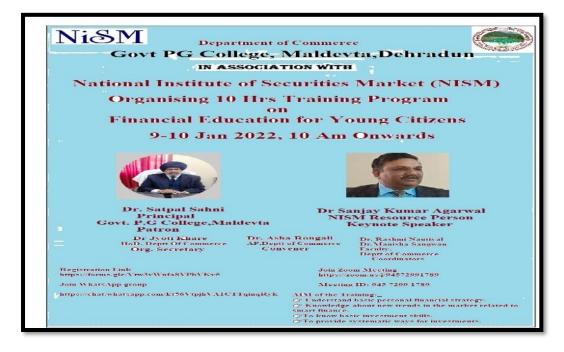

#### Session - 2021-22

10 Hours Workshop on "Financial edication for

Young Citizens" dated on 9-10 Jan, 2022