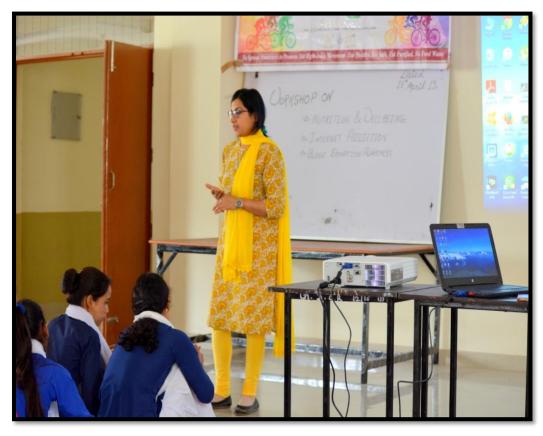

# Date-16/4/2019

A workshop conducted by the college on the topic safe & nutritious food,thalassemia and internet addiction

IMA Blood Bank of Uttarakhand wishes to convey thanks to you and you members for wholehearted participation in the workshop conducted on 16th April, 2019 on the topic "safe & Nutritious food, Thalassemia and Internet Addicton" Conducted at Government Degree college Maldevia, Degradun, We hope that you found the workshop Informative. We expect the same level of support and cooperation from you in future workshops.