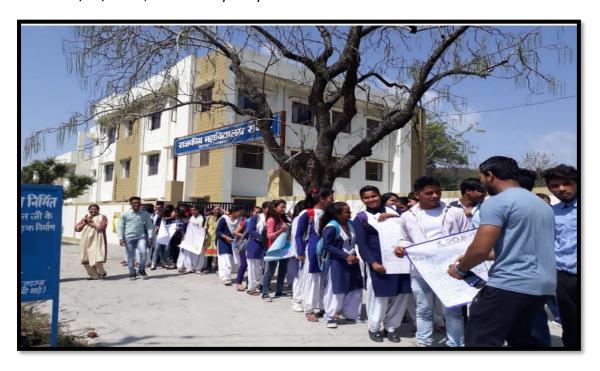

#### Date-28/9/2020

Slogan competition was organized for awareness in the college on the occasion of National Nutrition Month

# राष्ट्रीय पोषण माह में पोषणता जागरूकता हेतु स्लोगन प्रतियोगिता का आयोजन

बुलन्द वाणी • संजय राजपूत

देहरादून। राष्ट्रीय पोषण माह के उपलक्ष्य में राजकीय स्नाकोत्तर महाविद्यालय मालदेवता, रायपुर में बी. एस. सी होमसाइंस विभाग के द्वारा 28 सितंबर को स्लोगन प्रतियोगिता का आयोजन किया गया। प्रतियोगिता का विषय 'स्टॉप चाइल्ड मालन्यूट्रीशन' था। इस प्रतियोगिता में पंचम सेमेस्टर के विद्यार्थियों के द्वारा प्रतिभाग किया गया।

स्लोगन प्रतियोगिता का मुख्य उद्देश्य विद्यार्थियों तथा समाज के मध्य पोषण संबंधी जागरुकता को जगाना था। विभागाध्यक्ष डा. डिंपल भट्ट के द्वारा बताया गया कि, इस वर्ष माननीय प्रधानमंत्री जी के द्वारा सितंबर माह को 'राष्ट्रीय पोषण माह' के रूप में मनाने की अपील की गई। उनके द्वारा राष्ट्र के अधिकतम विकास हेतु, बच्चों में कुपोषण को सही समय में जाँचने एवम उसे रोकने की प्राथमिकता, पर बल दिया गया। जन जन के स्वास्थ्य सुधार हेतु, घर घर में बागवानी