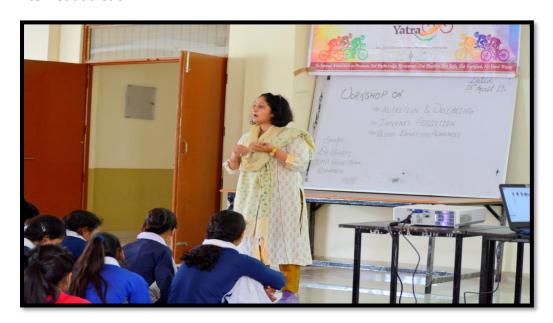

# Date-16/4/2019

A workshop conducted by the college on the topic safe & nutritious food,thalassemia and internet addiction

IMA Blood Bank of Uttarakhand wishes to convey thanks to you and you members for wholehearted participation in the workshop conducted on 16th April, 2019 on the topic "safe & Nutritious food, Thalassemia and Internet Addicton" Conducted at Government Degree college Maldevia, Degradun, We hope that you found the workshop Informative. We expect the same level of support and cooperation from you in future workshops.