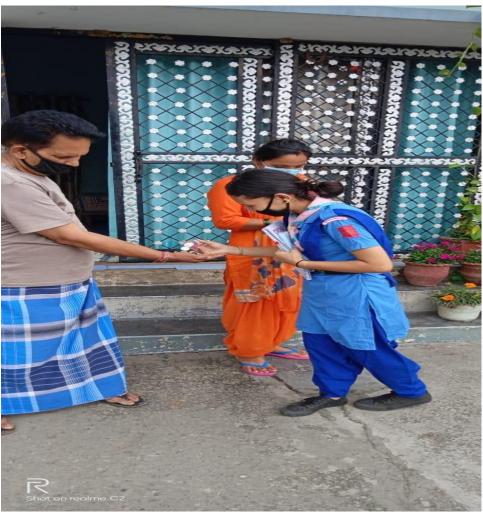

#### College(Home Science Department) Organized A State Level Workshop on Menstural Hygein

प्रमाण पत्र

प्रमाणित किया जाता है कि आज दिनांक 11 फरवरी 2021 को राजकीय स्नातकीतर महाविद्यालय, मालदेवता, (रायपुर), देहरादून में बी.एस.सी. गृह विज्ञान एवं इतिहास विभाग के संयुक्त तत्वाधान में "माहवारी स्वख्ता और सेनेटरी पैड्स" पर जानकारी एवम बालिका/ महिलाओं से सम्बंधित कानूनों और कल्याणकारी योजनाओं की जानकारी देने के लिए एक दिवसीय कार्यशाला का आयोजन किया गया। इस कार्यशाला में महाविद्यालय के 100 छात्र- छात्राओं एवं प्राध्यापकों द्वारा प्रतिभाग किया गया।