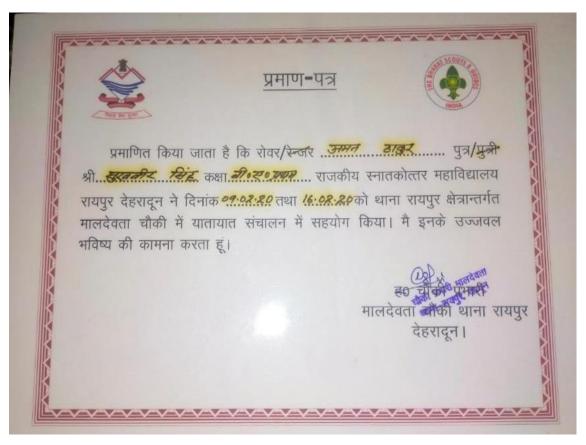

|                     | 1 F1311-                                |

# Date-16/12/2017

A poster competition on road safety was organized in the college.



Date-12/04/2018 , Road safety Rally



#### Session-2019-2020

Date-9.2.2020 to 16.2.20

College students cooperated in traffic operations.



Appreciationss Certifacates of students





#### प्रमाण-पत्र



> हर्जा स्तित्वस्य मालदेवत चीकी थाना रायपुर देहरादून।



#### प्रमाण-पत्र



> ह0 द्वीकिज्यमीरी मालदेवता चौकी थाना रायपुर देहरादून।



# Session 2017-2018

Date 26/7/2017

Blood donation camp organized by IMA blood bank of Uttarakhand in college On the occasion of Kargil Diwas.







# IMA Blood Bank of Uttarakhand

IMABBUA/ADMIN/PREIM/2022-23/5824/154

3/03/2023

To,

The Principal
Government PG College
Maldevta, Raipur, Dehradun
Uttarakhand

IMA Blood Bank of Uttarakhand wishes to thank you and your members for whole hearted participation in the noble cause of donating blood. In the blood donation camp organized by Government PG College Raipur Maldevia, on 26 July 2017 we have collected 31 blood units. We expect the same level of support & cooperation from you in