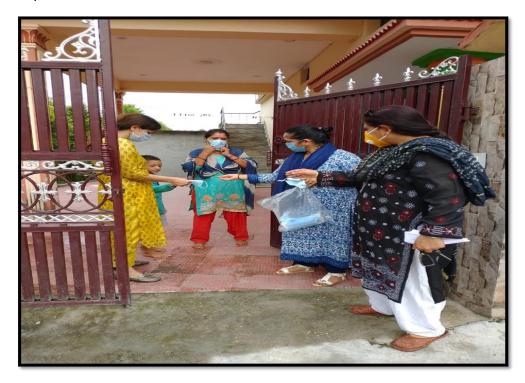

#### College(Home Science Department) Organized A State Level Workshop on Menstural Hygein

प्रमाण पत्र

प्रमाणित किया जाता है कि आज दिनांक 11 फरवरी 2021 को राजकीय स्नातकीतर महाविद्यालय, मालदेवता, (रायपुर), देहरादून में बी.एस.सी. गृह विज्ञान एवं इतिहास विभाग के संयुक्त तत्वाधान में "माहवारी स्वख्ता और सेनेटरी पैड्स" पर जानकारी एवम बालिका/ महिलाओं से सम्बंधित कानूनों और कल्याणकारी योजनाओं की जानकारी देने के लिए एक दिवसीय कार्यशाला का आयोजन किया गया। इस कार्यशाला में महाविद्यालय के 100 छात्र- छात्राओं एवं प्राध्यापकों द्वारा प्रतिभाग किया गया।