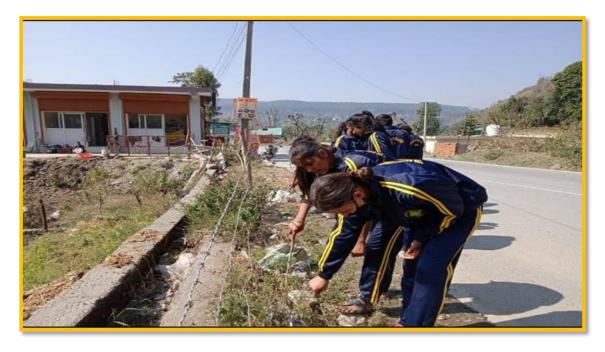

te 8/11/19

One day workshop on Disaster management was organized by the Department of zoology of the college.





On this occasion ,the SDRF Uttarakhand team also told the students the tricks of resue at the time of disaster





Date-7/4/2022

Poster competition was held in the college on water conservation



Date 8/12/2018

Under the swachh bharat abhiyan the students of the college conducted a cleanliness drive in the local area.



# Date 14/9/2019

On behalf of the college Swachh bharat abhiyan and jal shakti team gave a message to the people of maldevta village not to use plastic and to save water.



Date 3/12 /2019

Under Unnat Bharat Abhiyan conducted a programme regarding water conservation.



Date-14/2/2020
Rangers participated in Swacchata Abhiyan From college to Maldevta



Date 13/8/2021

NSS volunteers participated in the plantation and cleanliness program in the college