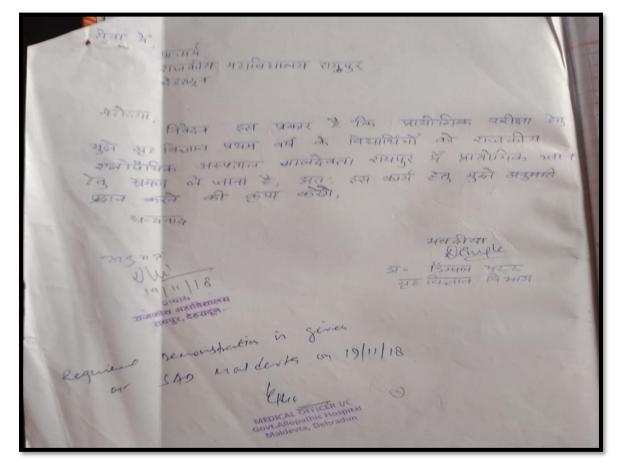

#### Date-19/11/2018

The students were taken on a visit to the nearest hospital to provide practical knowledge of first aid in case of emergency