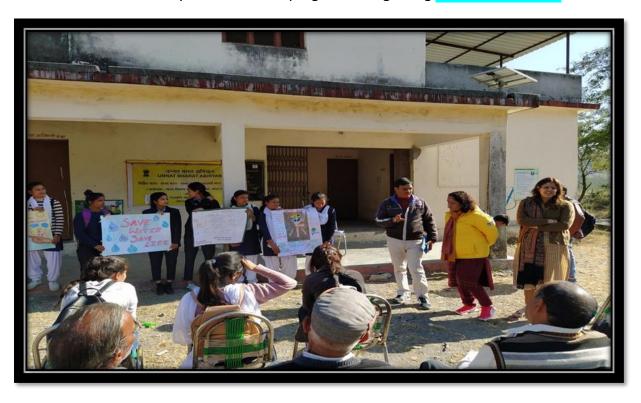

the Unnat Bharat Abhiyan team to the local people to protect them from corona.



Date 8/11/19

One day workshop on Disaster management was organized by the Department of zoology of the college.





On this occasion ,the SDRF Uttarakhand team also told the students the tricks of resue at the time of disaster





Date-7/4/2022

Poster competition was held in the college on water conservation



Date 8/12/2018

Under the swachh bharat abhiyan the students of the college conducted a cleanliness drive in the local area.



# Date 14/9/2019

On behalf of the college Swachh bharat abhiyan and jal shakti team gave a message to the people of maldevta village not to use plastic and to save water.



Date 3/12 /2019

Under Unnat Bharat Abhiyan conducted a programme regarding water conservation.



Date-14/2/2020
Rangers participated in Swacchata Abhiyan From college to Maldevta



Date 13/8/2021

NSS volunteers participated in the plantation and cleanliness program in the college