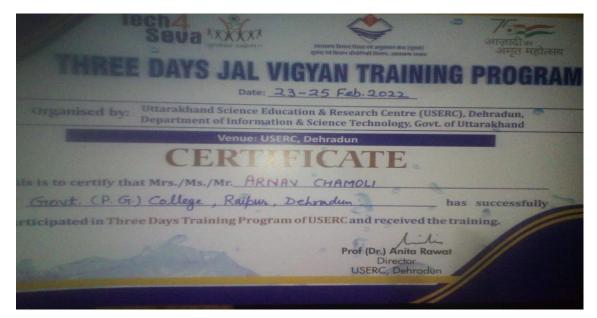

Date-23-25/2/2022 student attend Jal vigyan training Program(Certificate)

Date-23 to 28/6/2022 student attend Hands on training on field based taxonomy