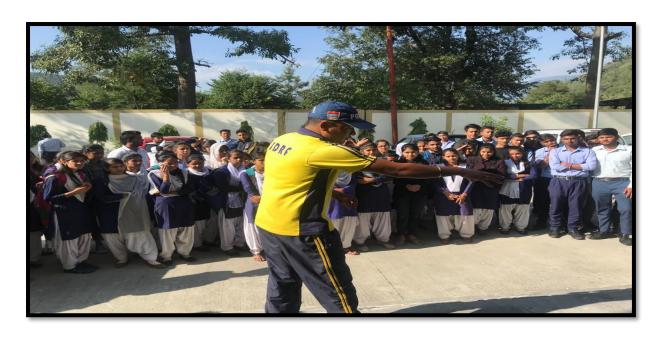

will not be taken back.<br>Is pute will subject to Dehraden Jurisdiction |                                                                    |              |               | Authorica                        | ed Signatory                       |             |                        |          |

Date-8/2/21
Awareness regarding covid-19



Date-25/6/ 2020 in lockdown period Rangers distributed face mask and sanitizers





# Date-16/7/2021

Masks and sanitizers were distributed by the Unnat Bharat Abhiyan team to the local people to protect them from corona.



Date 8/11/19

One day workshop on Disaster management was organized by the Department of zoology of the college.





On this occasion ,the SDRF Uttarakhand team also told the students the tricks of resue at the time of disaster





Date-7/4/2022

Poster competition was held in the college on water conservation



Date 8/12/2018

Under the swachh bharat abhiyan the students of the college conducted a cleanliness drive in the local area.



# Date 14/9/2019

On behalf of the college Swachh bharat abhiyan and jal shakti team gave a message to the people of maldevta village not to use plastic and to save water.



Date 3/12 /2019

Under Unnat Bharat Abhiyan conducted a programme regarding water conservation.



Date-14/2/2020
Rangers participated in Swacchata Abhiyan From college to Maldevta



Date 13/8/2021

NSS volunteers participated in the plantation and cleanliness program in the college