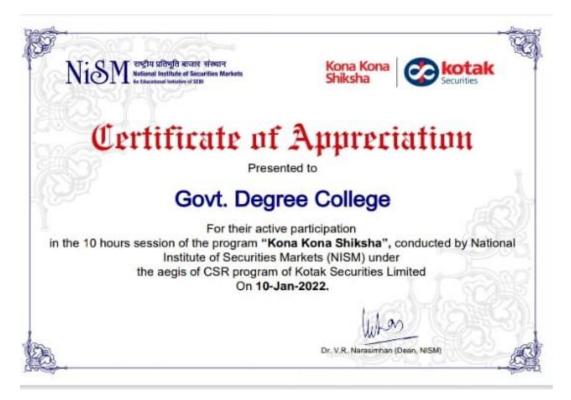

#### Session - 2021-22

10 Hours Workshop on "Financial edication for

Young Citizens" dated on 9-10 Jan, 2022