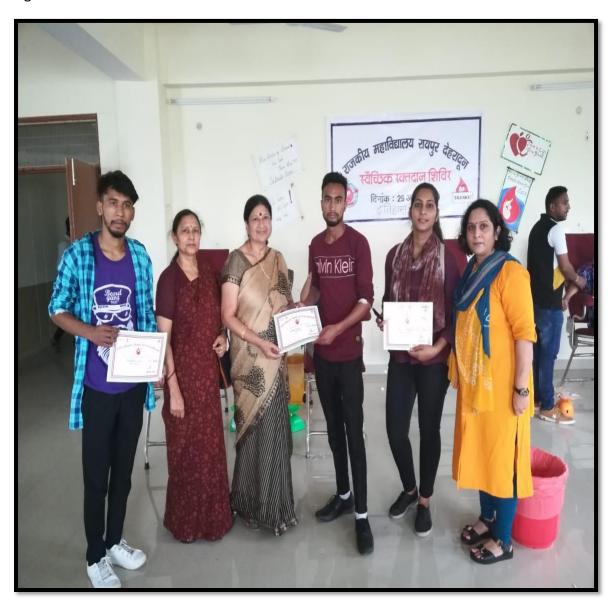

/2023

To,

The Principal
Government PG College
Maldevta, Raipur, Dehradun
Uttarakhand

IMA Blood Bank of Uttarakhand wishes to thank you and your members for whole hearted participation in the noble cause of donating blood. In the blood donation camp organized by Government PG College Raipur Maldevia, on 26 July 2017 we have collected 31 blood units. We expect the same level of support & cooperation from you in future blood donation camps.

We look forward to have a long association with you. and Lines ...

Thanking you once again,

Regards

Dr. Sanjay Upreti

(Director Technical & Operation)

IMA Blood Bank Of Uttarakhand.

# Session-2019-2020

# Date-29/7/2019

A blood donation camp was organized in the college with the help of IMA.In which the organizers felicitated the blood donors.







# **IMA Blood Bank of Uttarakhand**

IMABBUA/ADMIN/PR&M/2022-23/ 5825/155

3/03/2023

To,

The Principal Government PG College Maldevta, Raipur, Dehradun Uttarakhand

IMA Blood Bank of Uttarakhand wishes to thank you and your members for whole hearted participation in the noble cause of donating blood. In the blood donation camp organized by Government PG College Raipur Maldevta, on 296 Aug 2019 we have collected 52 blood units. We expect the same level of support & cooperation from you in future blood donation camps.

We look forward to have a long association with you.

Thanking you once again,

Regards

Dr. Sanjay Upreti

(Director Technical & Operation)

IMA Blood Bank Of Uttarakhand.

# Session 2020-2021

Date-8/2/2021

A total of 26 units of blood were collected in the blood do