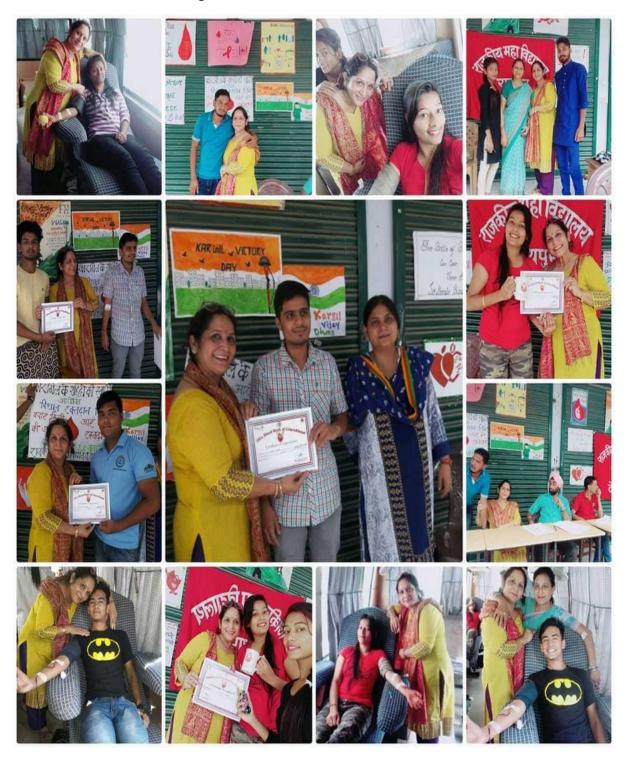

|                     | 1 F1311-                                |

# Date-16/12/2017

A poster competition on road safety was organized in the college.



Date-12/04/2018 , Road safety Rally



#### Session-2019-2020

Date-9.2.2020 to 16.2.20

College students cooperated in traffic operations.



Appreciationss Certifacates of students





#### प्रमाण-पत्र



> हर्जा स्तित्वस्य मालदेवत चीकी थाना रायपुर देहरादून।



#### प्रमाण-पत्र



> ह0 द्वीकिज्यमीरी मालदेवता चौकी थाना रायपुर देहरादून।



# Session 2017-2018

Date 26/7/2017

Blood donation camp organized by IMA blood bank of Uttarakhand in college On the occasion of Kargil Diwas.







# IMA Blood Bank of Uttarakhand

IMABBUA/ADMIN/PREIM/2022-23/5824/154

3/03/2023

To,

The Principal
Government PG College
Maldevta, Raipur, Dehradun
Uttarakhand

IMA Blood Bank of Uttarakhand wishes to thank you and your members for whole hearted participation in the noble cause of donating blood. In the blood donation camp organized by Government PG College Raipur Maldevia, on 26 July 2017 we have collected 31 blood units. We expect the same level of support & cooperation from you in future blood donation camps.

We look forward to have a long association with you. and Lines ...

Thanking you once again,

Regards

Dr. Sanjay Upreti

(Director Technical & Operation)

IMA Blood Bank Of Uttarakhand.

# Session-2019-2020

# Date-29/7/2019

A blood donation camp was organized in the col