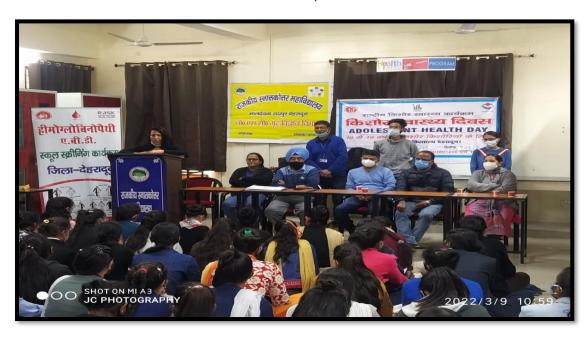

#### Date 9/3/2022

A one day health check-up and awareness workshop was organized in the college in collaboration with the National Health Mission, Dehradun.