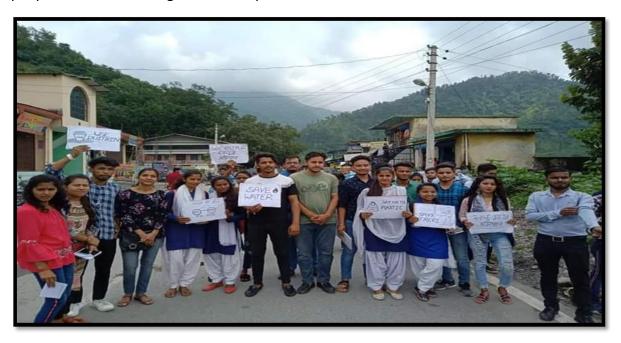

istributed face mask and sanitizers





# Date-16/7/2021

Masks and sanitizers were distributed by the Unnat Bharat Abhiyan team to the local people to protect them from corona.



Date 8/11/19

One day workshop on Disaster management was organized by the Department of zoology of the college.





On this occasion ,the SDRF Uttarakhand team also told the students the tricks of resue at the time of disaster





Date-7/4/2022

Poster competition was held in the college on water conservation



Date 8/12/2018

Under the swachh bharat abhiyan the students of the college conducted a cleanliness drive in the local area.



# Date 14/9/2019

On behalf of the college Swachh bharat abhiyan and jal shakti team gave a message to the people of maldevta village not to use plastic and to save water.



Date 3/12 /2019

Under Unnat Bharat Abhiyan conducted a programme regarding water conservation.



Date-14/2/2020
Rangers participated in Swacchata Abhiyan From college to Maldevta



Date 13/8/2021

NSS volunteers participated in the plantation and cleanliness program in the college