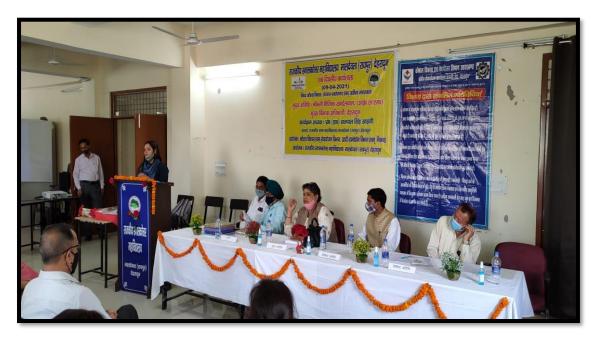

बिनार के समापन पर डॉ॰ मधु थपलियाल ने मुख्य अतिथि, अति विशिष्ट अतिथि, सभी प्रतिभागियों का धन्यवाद देते हुए बताया कि देश के कई राज्यों, सिंगापुर, कनाडा – मिसीसागा आदि के 251 प्रतिभागी जुड़े। अंत में उन्होंने महाविध्यालय के प्राचार्य प्रो॰ सतपाल सिंह साहनी जी का उनके सहयोग एवं मार्गदर्शन हेतु धन्यवाद दिया।

#### Link-

https://www.garhninad.com/international-webinar-strengthening-rural-india-through-fisheries-and-agriculture-in-covid-era/

#### 2020-21

International Webinar on "Financial Literacy: A Tool of Financial Empowerment" on 23 November 2020



Date-25/2/2021

Food Preservation Workshop



# Date 9/4/2021

A one-day workshop on skill development, employment, self-employment and entrepreneurship awareness was organized in the college in which a large number of students participated.





#### Session - 2021-22

10 Hours Workshop on "Financial edication for

Young Citizens" dated on 9-10 Jan, 2022



#### Certificate



#### Date-25/3/2022

#### National Workshop on Rural Entrepreneurship



#### Date-23/12/2021

Two girl students selected in skill science programe

#### Certificate





#### **Link-About News**

https://rainbownews.co.in/2021/12/selection-of-girl-students-of-dehradun-college-for-training-in-skill-science-program/

https://tirthchetna.com/two-girl-students-of-government-pg-college-raipur-have-been-selected-for-skill-science-program/

### **Document: Mou and photos**



This MEMORANDUM OF UNDERSTANDING (MoU) is entered into on this day of 1/02 2022.

#### BETWEEN

GOVERNMENT P. G. COLLEGE, MALDEVTA, RAIPUR, DEHRADUN (UK), represented by its Principal, ha