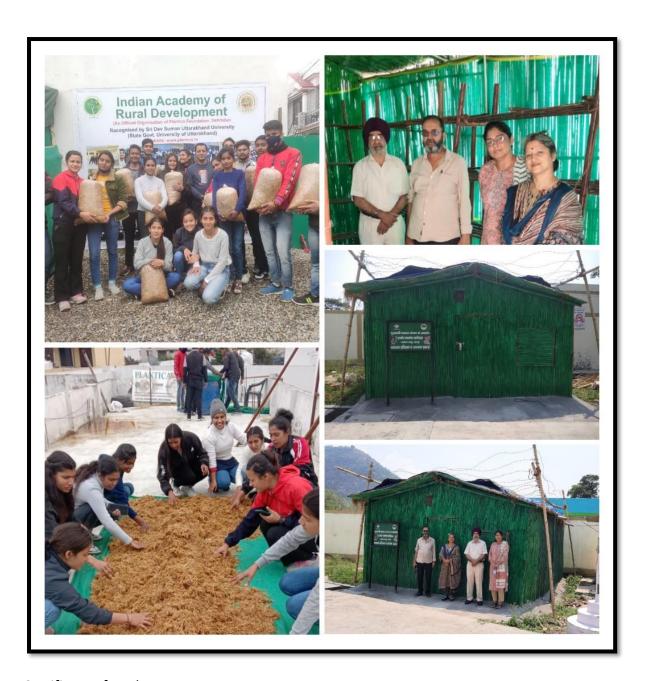

#### Certificate of students-

| >            | PLANTICA- INDIAN ACA<br>Recognized by Sri Dev Suman Utt<br>www.pl                                                                                               | रतीय ग्रामीण विकास अकादमी DEMY OF RURAL DEVELOP arakhand University (State Covt. University antica.in and www.pgrindias.in प्रमाण पत्र           |                                                      |
|--------------|-----------------------------------------------------------------------------------------------------------------------------------------------------------------|--------------------------------------------------------------------------------------------------------------------------------------------------|------------------------------------------------------|
| प्रमाणित     | किया जाता है की श्री / श्रीमती / कुमारी                                                                                                                         | । विकास                                                                                                                                          |                                                      |
| पुत्र/पुत्री | /पली भी महेन्द्र भिंह                                                                                                                                           | निवासी सांका वाला                                                                                                                                | देहराङ्ग                                             |
| ने मशरूम     | उत्त्पादन का सात दिवसीय प्रशिक्षण प्राप्त कि                                                                                                                    | या                                                                                                                                               |                                                      |
| मालदेवता     | हण शिविर का आयोजन प्लांटिका - भारती<br>, रायपुर देहराडून के सर्युक्त तत्वाधान में उत्तर<br>फरवरी २०२२ तक किया गया<br>PROF. (DR.) S. S. SAHNI<br>G.P.G.C. RAIPUR | प्रामीण विकास अकादमी, देहरादून, उत्तराखंड<br>ग्रंबंड शासन, देहरादून द्वारा वित्तपोषित नवाचार प्र<br>DR. ANOOP BADONI<br>DRECTOR<br>PLANTICA-IARD | एवं राजकीय महाविद्यालय,<br>रियोजना के अंतर्गत दिनांक |