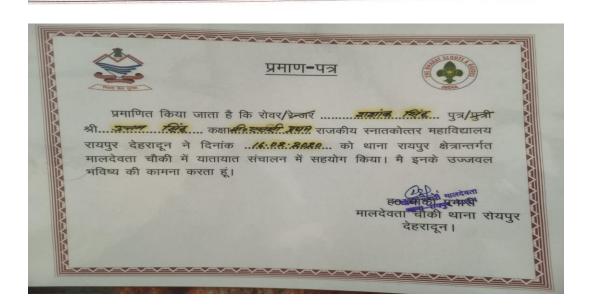

#### Certificate

\*\* सही पोषण, देश रोशन नहीं रहे कहीं कुपोषण \*\*

कार्यालय, जिला कार्यक्रम अधिकारी,

महिला सशक्तिकरण एवं बाल विकास विभाग, जनपद देहरादून।

पत्राकः 1676 / जिंग्का०अधि० / वेववववे०प० / 2022—23, दिनांक 16 मार्च 2021

प्रमाण पत्र

प्रमाणित किया जाता है कि आज दिनांक 11 फरवरी 2021 को राजकीय स्नातकीतर महाविद्यालय, मालदेवता, (रायपुर), देहरादून में बी.एस.सी. गृह विज्ञान एवं इतिहास विभाग के संयुक्त तत्वाधान में "माहवारी स्वख्ता और सेनेटरी पैड्स" पर जानकारी एवम बालिका/ महिलाओं से सम्बंधित कानूनों और कल्याणकारी योजनाओं की जानकारी देने के लिए एक दिवसीय कार्यशाला का आयोजन किया गया। इस कार्यशाला में महाविद्यालय के 100 छात्र- छात्राओं एवं प्राध्यापकों द्वारा प्रतिभाग किया गया।

मै इनके उज्जवल भविषय की कामना करता हूँ।

इं अधिकारी कुमार मिश्र जिला क्वार्यक्रम अधिकारी तेन सक्तिकार अधिकारी हारा विवास किकार देहरादून