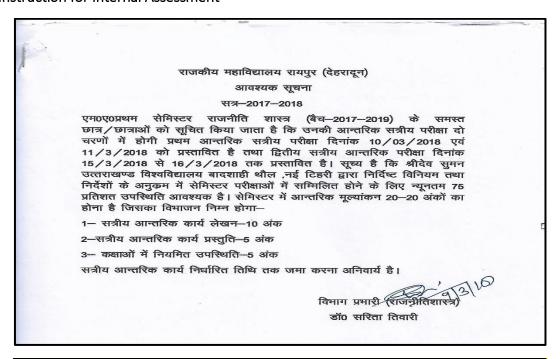

## राजकीय महाविद्यालय रायपुर (देहरादून) राजनीति विज्ञान विभाग

दिनांक 12/04/2019

## अति आवश्यक सूचना

राजनीति विज्ञान विषय के बी०ए० द्वितीय सेमेस्टर के समस्त संस्थागत छात्र/छात्राओं को सूच्य है कि श्रीदेव सुमन विश्वविद्यालय, बादशाहीथौल, नई टिहरी द्वारा निर्दिष्ट विनियम तथा निर्देशों के अनुक्रम में सेमेस्टर परीक्षाओं में सम्मिलित होने के लिए न्यूनतम 75 प्रतिशत की उपस्थिति आवश्यक है। सेमेस्टर व्यवस्था में 20 अंकों का आंतरिक मूल्यांकन होना है। सूच्य है कि राज0 विज्ञान विषय में 20 अंको का आंतरिक विभाजन निम्नवत होगा-

1- सत्रीय आंतरिक कार्य मूल्यांकन -10 अंक

2- सत्रीय कार्य के आधार पर प्रस्तुतीकरण -05 अंक

(PRESENTATION)

3— कक्षाओं के नियमित उपस्थिति एंव अन्य विभागीय गतिविधियों में प्रतिभागिता **--05** अंक

उक्त के कम में पुनः सूच्य है कि राज0 विज्ञान के सत्रीय कार्य (ASSIGNMENT) हेतु विषयों / शीर्षकों की सूची पृथक से प्रकाशित की जाती है।