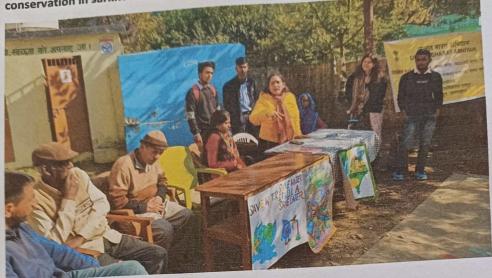

The villagers were made aware by unnat Bharat Abhiyan team on the subject of water conservation in sarkhet village near the college.

News paper clipping

xeen महाविद्यालय राजकी मालदेववा रायपुर, देहरादून