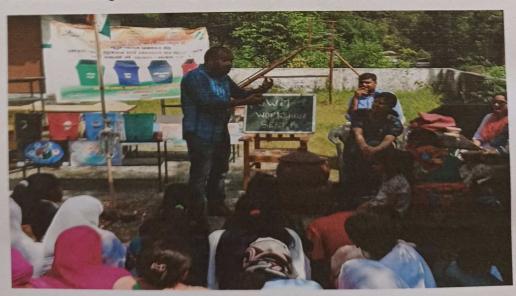

#### Date-2/10/2019

On the occasion of Gandhi Jayanti (2 oct.2019), a workshop on solid waste management was organized under Unnat Bharat Abhiyan in village Serki, Raipur in which Mr. Rahul Tiwari and Mr. Ajit Tiwari, operation manager of the subject expert feedback foundation, informed about solid waste management through composting method provided to the villagers.