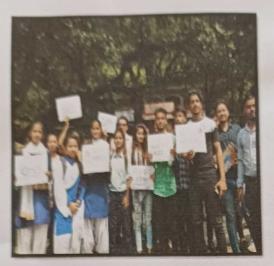

#### Date 14/9/2019

On behalf of the college Swachh bharat abhiyan and jal shakti team gave a message to the people of maldevta village not to use plastic and to save water.

News paper clipping

वालवकता गांव का भगम किया । सि वीरान झात्र-छात्राओं ने स्थानीय नोगों से प्लास्टिक उपयोग न करने पत्रं व्यक्तिगत स्तर घर पानी बहाने के उपाय करने की अपील की। जलगति टीम का नेतृत्व हो . प्रमाद कुकरती किया । उन्होंने आभीणी को प्लास्टि के थेले आदि यस्तुओं को फेक-जलाने के बजाय किसी एक जा पर एकत्र करने को कहा। स्थ लोगों को उक्त प्लास्टिक के सम्बित निस्तारण का आश्वासन समूह क सदरयों द्वारा दिया गया। इस दौरान जलशक्ति टीम का गठन किया गया। जिसमें योगेंद्र पंवार, विजेंद्र सिंह, राम सिंह, छात्र संघ अघ्यक्ष तानिया कोशिक, विशाल पाल व अन्य छात्र-छात्राएं माजूद रही ! (जास) . . . .