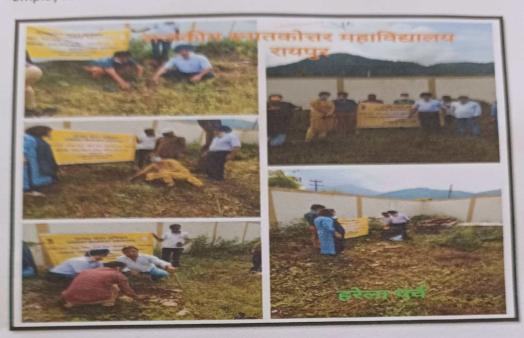

### Date-16/7/2020

Harella parv celebrated in college. Tree plantation was done by the principal, professors and employees of the college .

Green Area management(Bio Diversity) Outdoor Plants

Indoor plants