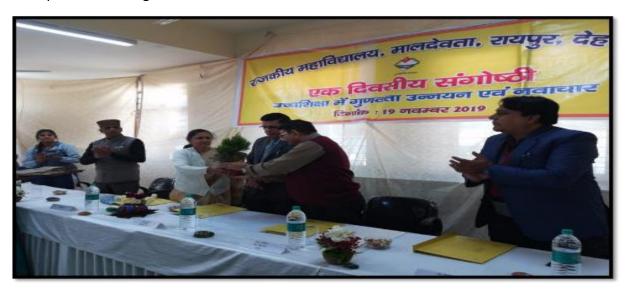

## Date-19/11/2019

A one day seminar was organized on quality upgradation and innovation in higher education. In which saplings were presented to the Honorable MLA and other guests by the Principal of the college.