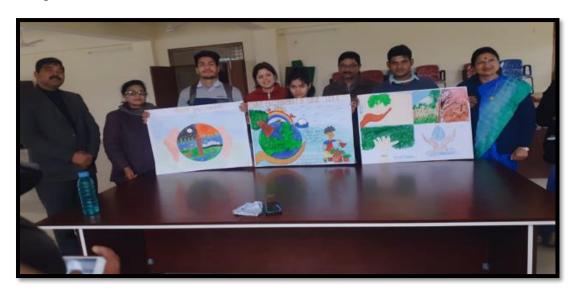

## Date-25/7/2018

Tree plantation program was organized in the college on the occasion of Sridev Suman jayanti

Date 27/2/2019

Participants of the poster competition under the interfaculty competition organized in the college on Save Environment