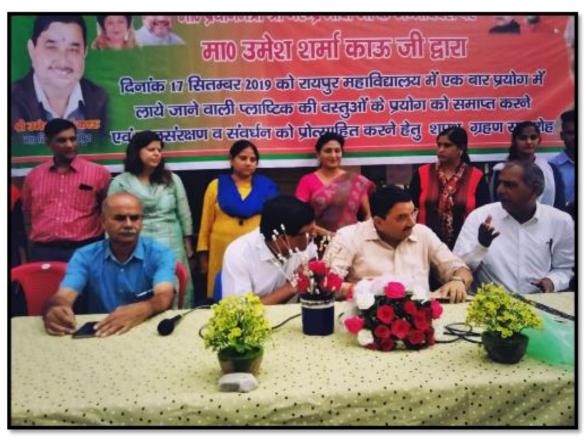

## Session 2019-2020

Oath taking ceremony by Honorable MLA, Umesh Sharma Kauji on 17 September, 2019 in Raipur college to end the usage of single use plastic items and to encourage water conservation and promotion.