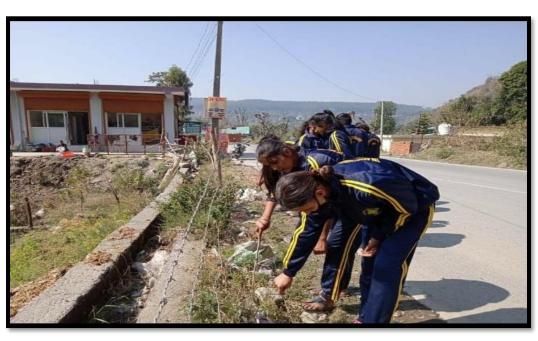

The waste of the college is taken away by the municipal vehicle.

Activities : Session-2018-2019

Date 8/12/2018

Under the swachh bharat abhiyan the students of the college conducted a cleanliness drive in the local area.

Session-2020-2021

Date-19/3/2021

7 Days NSS Camp organized in college in which various activities (Beautification and cleaning )done by students.