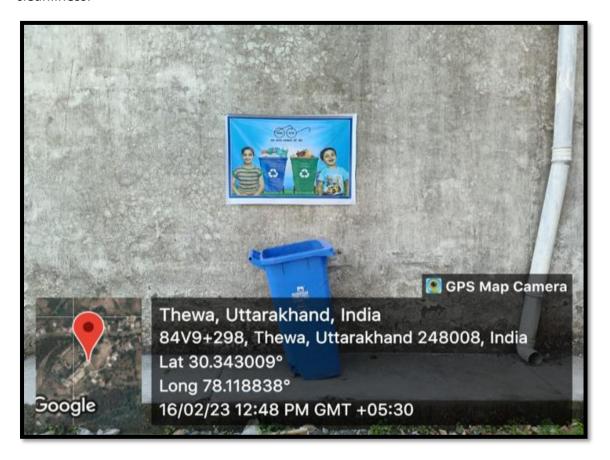

2-Management of the various types of degradable and nondegradable waste Pipelines for the drainage of waste water

Dustbins have been placed everywhere in the college and instructions have been given for cleanliness.