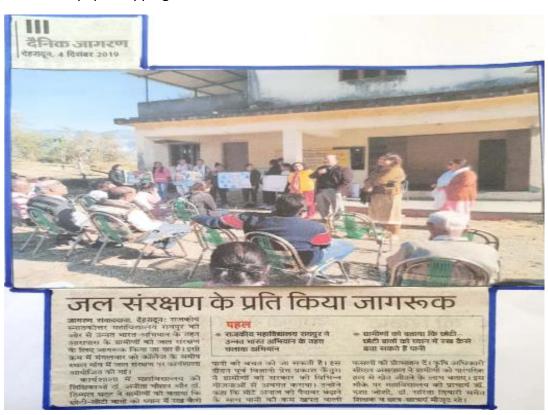

#### Session-2019-2020

Date 14/9/2019

On behalf of the college Swachh bharat abhiyan and jal shakti team gave a message to the people of maldevta village not to use plastic and to save water.

News paper clipping

News paper clipping