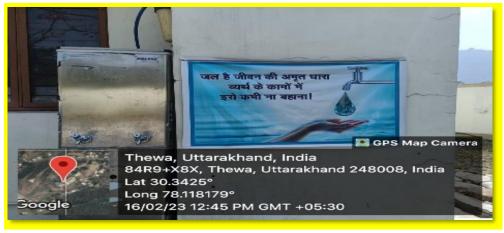

#### 3-Water conservation

Borewell is the main source of water supply in the college.

## WaterTanks installed in the college

Maitenance of water boides and distribution system in the campus

 Maintenance committee constituted in the college also takes care that there is no wastage of water.