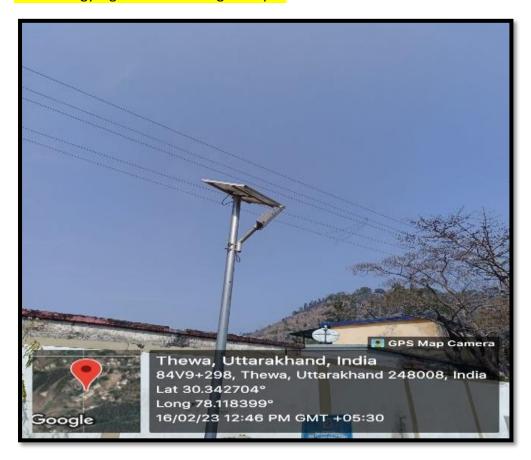

## **Photographs**

1-Alternate sources of energy and energy conservation measures

Solar energy Light Used in college campus

The college is trying to replace traditional lights with LED lights.

|     | DEFAULTA RAIPUR                     | Quan  | Rate   | GST    | Per Per  | Amoun   |
|-----|-------------------------------------|-------|--------|--------|----------|---------|
|     | TUBILIGHT 28 W SURYA                | tity. | 4400   | Rate   | Po:      | 708.00  |
| - 3 | SURFACE LIGHT RISE 12W              | 4     | 670    | 18%    | PE       | 3953.00 |
|     | CAPACITOR 2.5 HAVELLS               | 60    | 50     | 1896   | Pe       | 3540.00 |
| -   | LED 12 W PHILIPS                    | 10    | 235    | 1856   | Pe       | 2773.00 |
| 53  | LED TUBE 20 W                       | 15    | 250    | 1896   | Pe       | 4425.00 |
| 6   | STREET LIGHT BOX                    | 5     | 670    | 18%    | Po       | 3953.00 |
| 17  | BULB 23 W                           | 3     | 430    | 18%    | Pic      | 2537.00 |
| 8   | SHEET 9X11                          | 4     | 50     | 1896   | Pc       | 236.00  |
| 19  | FAN REGULATOR                       | 10    | 380    | 1894   | Pc       | 4484.00 |
| 10  | WIRE L5mm HAVELLS                   | 3     | 1520   | 18%    | BUNDLE   | 1793.60 |
| 11  | COMBINED BOX                        | 4     | 180    |        | Pu       | 720.00  |
| (12 | BATTEN SCREW                        | 4     | 50     |        | PACKET   | 200.00  |
| -13 | POLE CLAMP                          | 5     | 80     |        | No       | 490.00  |
| 14  | LABOUR CHARGES                      |       |        |        |          | 6000.00 |
|     | TOTAL.                              |       |        |        |          | 35722.6 |
|     | ROUND OFF                           |       |        |        |          |         |
| TOT | ROUND OFF AL AMOUNT = THIRTY FIVE T | HOUS/ | AND SE | VEN HI | NDRED PI | 35700.0 |