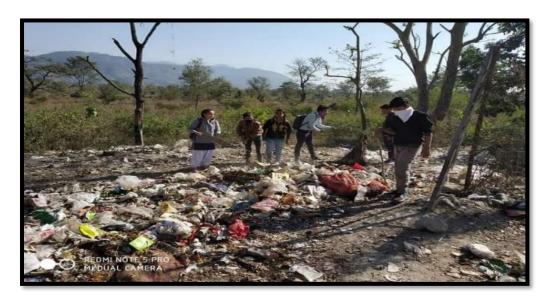

Session-2019-2020
Rangers participated in Swacchata Abhiyan(14/2/2020)

On the occasion of Gandhi Jayanti (2 oct.2019), a workshop on solid waste management was organized under Unnat Bharat Abhiyan in village Serki, Raipur in which Mr. Rahul Tiwari and Mr. Ajit Tiwari, operation manager of the subject expert feedback foundation, informed about solid waste management through composting method provided to the villagers.