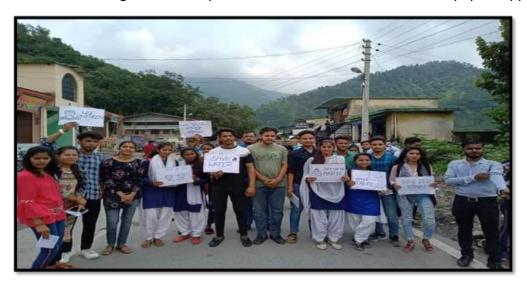

#### Session-2019-2020

Date 14/9/2019

On behalf of the college Swachh bharat abhiyan and jal shakti team gave a message to the people of maldevta village not to use plastic and to save water.

News paper clipping