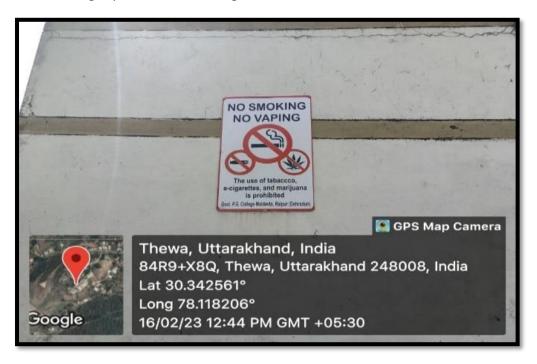

## Smoking is prohibited in college

There is also a no smoking cell in the college.