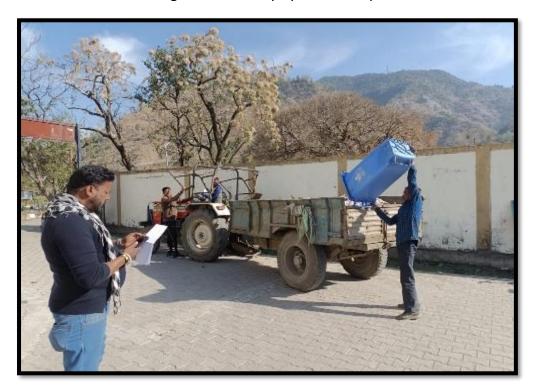

2-Management of the various types of degradable and nondegradable waste Pipelines for the drainage of waste water

Dustbins have been placed everywhere in the college and instructions have been given for cleanliness.

The waste of the college is taken away by the municipal vehicle.

Activities : Session-2018-2019

Date 8/12/2018

Under the swachh bharat abhiyan the students of the college conducted a cleanliness drive in the local area.