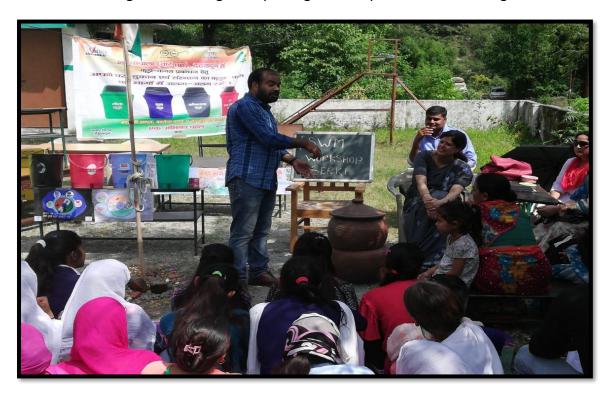

Session-2019-2020
Rangers participated in Swacchata Abhiyan(14/2/2020)

On the occasion of Gandhi Jayanti (2 oct.2019), a workshop on solid waste management was organized under Unnat Bharat Abhiyan in village Serki, Raipur in which Mr. Rahul Tiwari and Mr. Ajit Tiwari, operation manager of the subject expert feedback foundation, informed about solid waste management through composting method provided to the villagers.