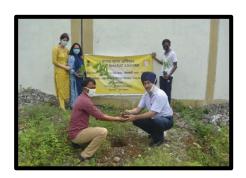

## Date-25/7/2018

Tree plantation program was organized in the college on the occasion of Sridev Suman jayanti

Date 27/2/2019

Participants of the poster competition under the interfaculty competition organized in the college on Save Environment