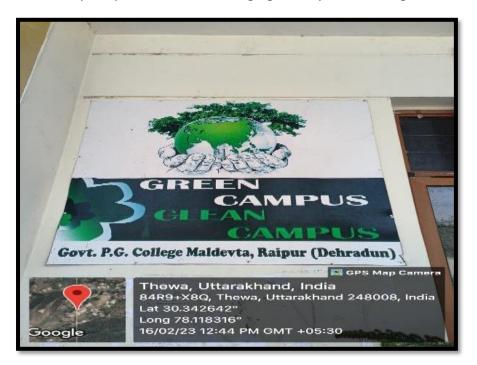

## 4-Green campus initiatives

Pedestrian Friendly pathways

We have put up banner to encourage greenery in the college

Green campus clean campus committee has also been constituted in the college.

राजकीय स्नातकोत्तर महाविद्यालय, मालदेवता, रायपुर, देहरादून, उत्तराखण्ड 248008