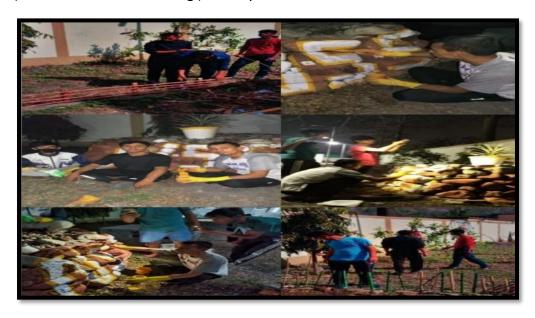

Session-2020-2021

Date-19/3/2021

7 Days NSS Camp organized in college in which various activities (Beautification and cleaning )done by students.