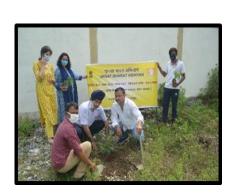

## Date-25/7/2018

Tree plantation program was organized in the college on the occasion of Sridev Suman jayanti

Date 27/2/2019

Participants of the poster competition under the interfaculty competition organized in the college on Save Environment