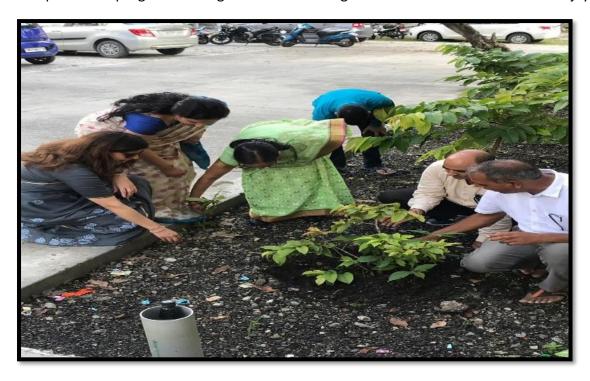

## Date-25/7/2018

Tree plantation program was organized in the college on the occasion of Sridev Suman jayanti

Date 27/2/2019

Participants of the poster competition under the interfaculty competition organized in the college on Save Environment