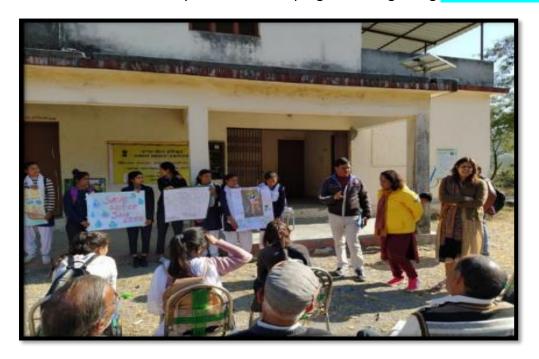

#### Session-2019-2020

Date 14/9/2019

On behalf of the college Swachh bharat abhiyan and jal shakti team gave a message to the people of maldevta village not to use plastic and to save water.

News paper clipping