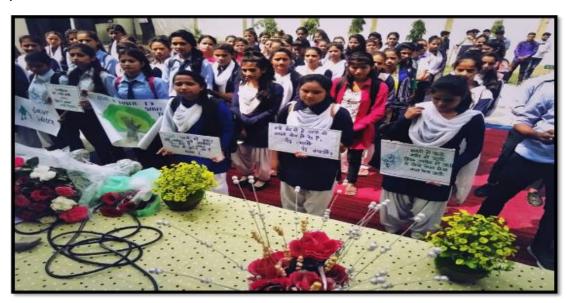

## Session 2019-2020

Oath taking ceremony by Honorable MLA, Umesh Sharma Kauji on 17 September, 2019 in Raipur college to end the usage of single use plastic items and to encourage water conservation and promotion.