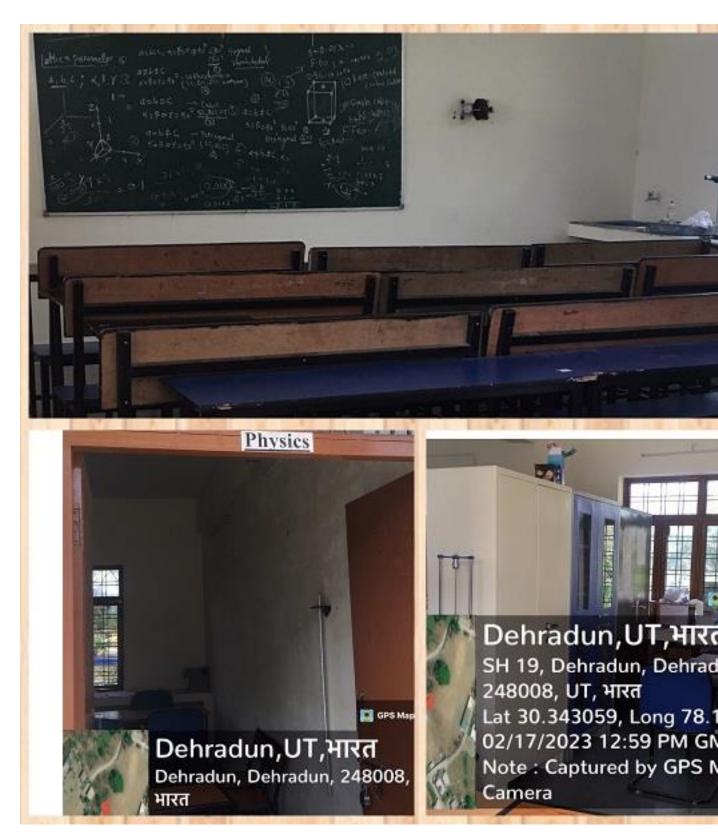

30. Physics classroom cum laboratory cum staffroom

31. Mushroom cultivation hut

32. Pump house

33. Caretaker's house with kitchen and washroom

34. Restroom for male and female staff, and faculties of science and education department.