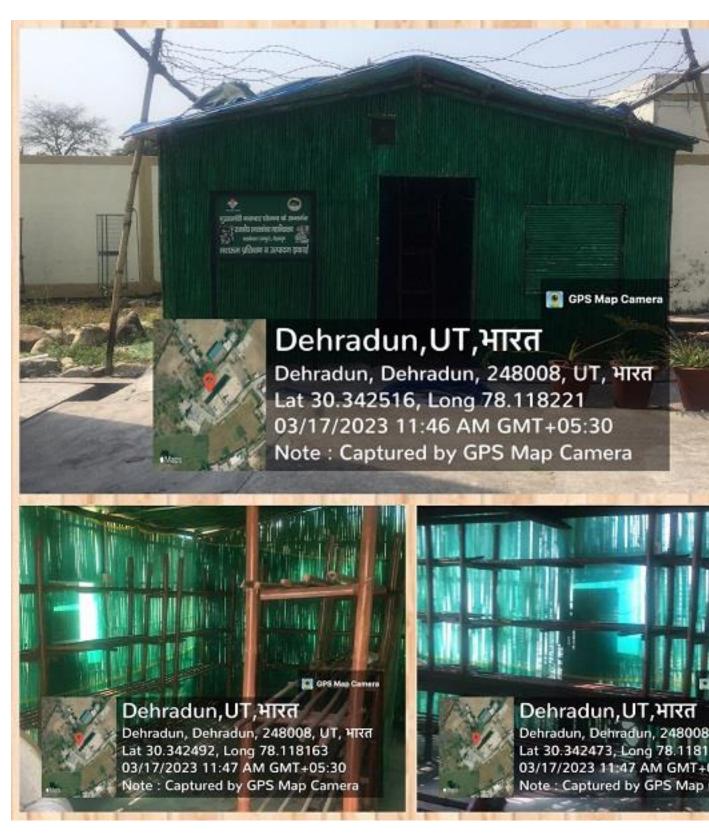

30. Physics classroom cum laboratory cum staffroom

31. Mushroom cultivation hut

32. Pump house

33. Caretaker's house with kitchen and washroom

34. Restroom for male and female staff, and faculties of science and education department.