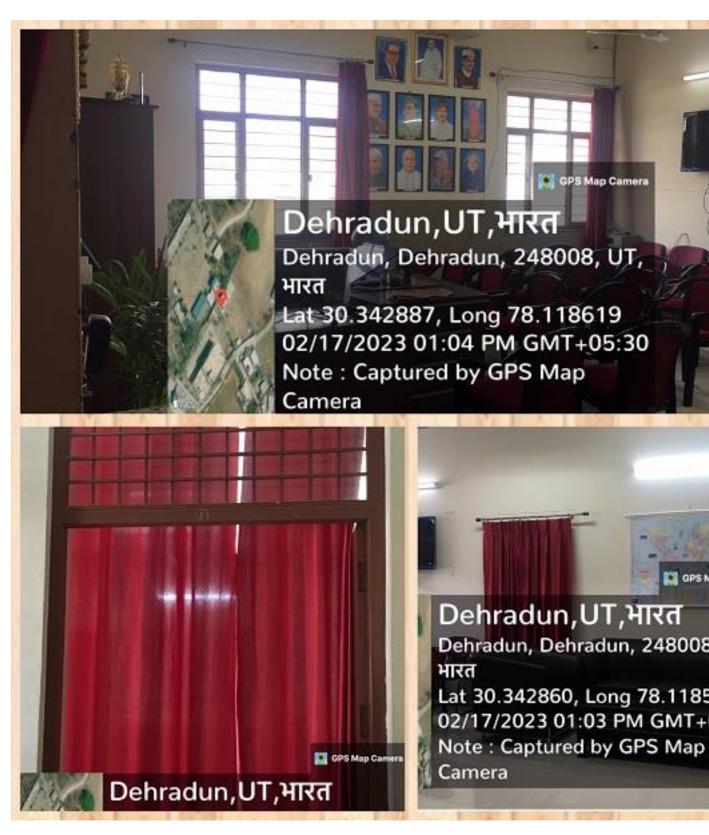

## आई०सी०टी० एवं संगोष्ठी कक्ष

प्रहिस्ताक्षरित

प्राचार्य, 15/03/2023 राजकीय स्नातकोत्तर महाविद्यालय, मालदेवता, रायपुर, देहरादून।

नैक समिति

CO ORDINATOR NAAC Rajkiya Snatkottar Mahavidhyalaya Maldevta (Raipur) Dehradun